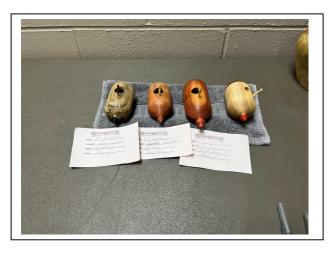

Mike noted that the club will be having a display at the Lake Wales Pioneer days Oct. 29-30.

**Show and Tell:** See photos for details – Nice work.

| Gerald Avery    | Displayed a new collet chuck that is available at Penn State    |
|-----------------|-----------------------------------------------------------------|
| John Henry      | 2 vases and 2 pots from NIP                                     |
| Mike Linkswiler | 4 Humming bird houses                                           |
| John Kriplean   | 2 ring boxes, 4 Corian pens, 2 toothpick holders and 3" NE bowl |
| Ted Smith       | NE tray, tops, Christmas trees, 2 penguins, weed vase, and 3    |
|                 | walnut bowls (cored set)                                        |
| Ken Leonard     | 2 large bows, 5 bottle stoppers and a pen.                      |