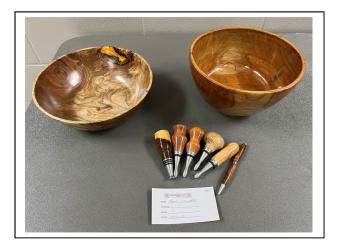

Mike noted that the club will be having a display at the Lake Wales Pioneer days Oct. 29-30.

**Show and Tell:** See photos for details – Nice work.

| Gerald Avery    | Displayed a new collet chuck that is available at Penn State    |
|-----------------|-----------------------------------------------------------------|
| John Henry      | 2 vases and 2 pots from NIP                                     |
| Mike Linkswiler | 4 Humming bird houses                                           |
| John Kriplean   | 2 ring boxes, 4 Corian pens, 2 toothpick holders and 3" NE bowl |
| Ted Smith       | NE tray, tops, Christmas trees, 2 penguins, weed vase, and 3    |
|                 | walnut bowls (cored set)                                        |
| Ken Leonard     | 2 large bows, 5 bottle stoppers and a pen.                      |