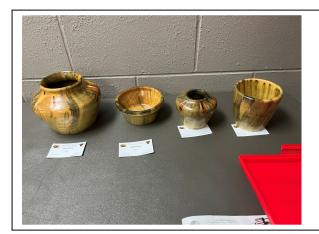

Mike noted that the club will be having a display at the Lake Wales Pioneer days Oct. 29-30.

**Show and Tell:** See photos for details – Nice work.

| Gerald Avery    | Displayed a new collet chuck that is available at Penn State    |
|-----------------|-----------------------------------------------------------------|
| John Henry      | 2 vases and 2 pots from NIP                                     |
| Mike Linkswiler | 4 Humming bird houses                                           |
| John Kriplean   | 2 ring boxes, 4 Corian pens, 2 toothpick holders and 3" NE bowl |
| Ted Smith       | NE tray, tops, Christmas trees, 2 penguins, weed vase, and 3    |
|                 | walnut bowls (cored set)                                        |
| Ken Leonard     | 2 large bows, 5 bottle stoppers and a pen.                      |