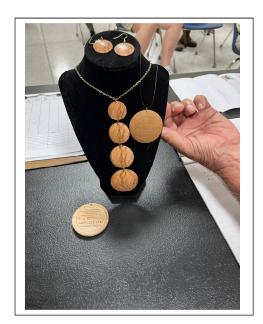

## **Demonstration**

Ron Browning's demo was on how to build a soft chuck jaws from scrap wood that then use them to turn very thin disks to make jewelry. He sent out an instruction sheet by e-mail which gave the details.

## Wood turners of Polk County Page 3 August 11, 2021 Meeting Minutes

Ron Browning Chuck Jaws

Turned Jewelry