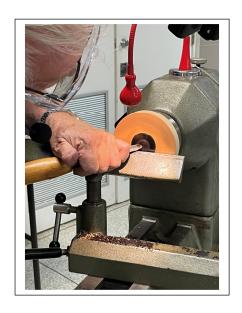

## **Demonstration**

Ron Browning's demo was on how to build a soft chuck jaws from scrap wood that then use them to turn very thin disks to make jewelry. He sent out an instruction sheet by e-mail which gave the details.

## Wood turners of Polk County Page 3 August 11, 2021 Meeting Minutes

Ron Browning Chuck Jaws

Turned Jewelry