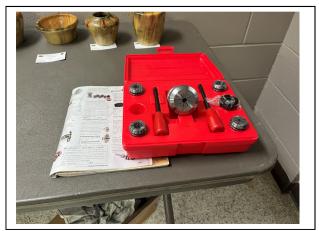

Mike noted that the club will be having a display at the Lake Wales Pioneer days Oct. 29-30.

**Show and Tell:** See photos for details – Nice work.

| Gerald Avery    | Displayed a new collet chuck that is available at Penn State    |
|-----------------|-----------------------------------------------------------------|
| John Henry      | 2 vases and 2 pots from NIP                                     |
| Mike Linkswiler | 4 Humming bird houses                                           |
| John Kriplean   | 2 ring boxes, 4 Corian pens, 2 toothpick holders and 3" NE bowl |
| Ted Smith       | NE tray, tops, Christmas trees, 2 penguins, weed vase, and 3    |
|                 | walnut bowls (cored set)                                        |
| Ken Leonard     | 2 large bows, 5 bottle stoppers and a pen.                      |