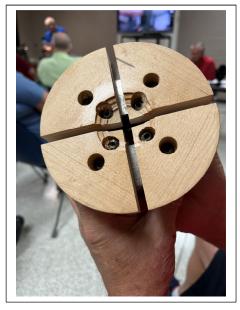

## **Demonstration**

Ron Browning's demo was on how to build a soft chuck jaws from scrap wood that then use them to turn very thin disks to make jewelry. He sent out an instruction sheet by e-mail which gave the details.

## Wood turners of Polk County Page 3 August 11, 2021 Meeting Minutes

Ron Browning Chuck Jaws

Turned Jewelry