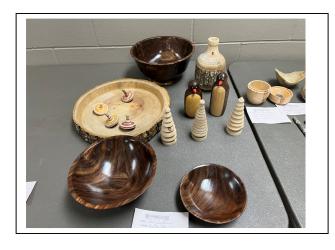

Mike noted that the club will be having a display at the Lake Wales Pioneer days Oct. 29-30.

**Show and Tell:** See photos for details – Nice work.

| Gerald Avery    | Displayed a new collet chuck that is available at Penn State    |
|-----------------|-----------------------------------------------------------------|
| John Henry      | 2 vases and 2 pots from NIP                                     |
| Mike Linkswiler | 4 Humming bird houses                                           |
| John Kriplean   | 2 ring boxes, 4 Corian pens, 2 toothpick holders and 3" NE bowl |
| Ted Smith       | NE tray, tops, Christmas trees, 2 penguins, weed vase, and 3    |
|                 | walnut bowls (cored set)                                        |
| Ken Leonard     | 2 large bows, 5 bottle stoppers and a pen.                      |