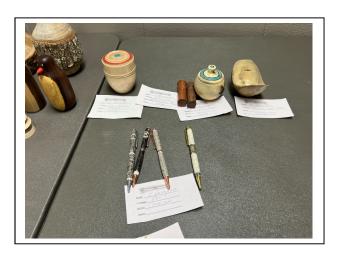

Mike noted that the club will be having a display at the Lake Wales Pioneer days Oct. 29-30.

**Show and Tell:** See photos for details – Nice work.

| Gerald Avery    | Displayed a new collet chuck that is available at Penn State    |
|-----------------|-----------------------------------------------------------------|
| John Henry      | 2 vases and 2 pots from NIP                                     |
| Mike Linkswiler | 4 Humming bird houses                                           |
| John Kriplean   | 2 ring boxes, 4 Corian pens, 2 toothpick holders and 3" NE bowl |
| Ted Smith       | NE tray, tops, Christmas trees, 2 penguins, weed vase, and 3    |
|                 | walnut bowls (cored set)                                        |
| Ken Leonard     | 2 large bows, 5 bottle stoppers and a pen.                      |